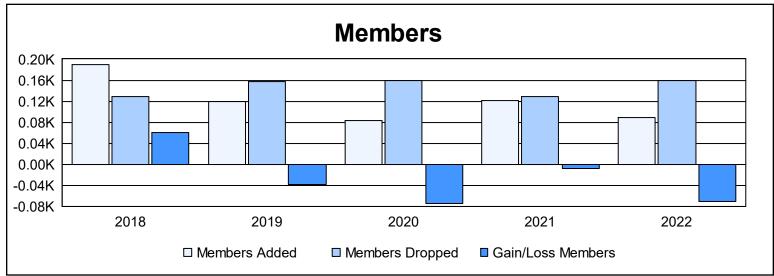

District 12 O As of June 2022 Cumulative

| Year      | New<br>Clubs | Dropped<br>Clubs | Gain/<br>Loss<br>Clubs | New<br>Members | Charter<br>Members | Reinstate<br>Members | Transfer<br>Members | Total<br>Member<br>Added | Total<br>Members<br>Dropped | Gain/<br>Loss<br>Members |
|-----------|--------------|------------------|------------------------|----------------|--------------------|----------------------|---------------------|--------------------------|-----------------------------|--------------------------|
| 2017-2018 | 2            | 0                | 2                      | 126            | 51                 | 6                    | 6                   | 189                      | 129                         | 60                       |
| 2018-2019 | 0            | 2                | -2                     | 102            | 7                  | 2                    | 8                   | 119                      | 158                         | -39                      |
| 2019-2020 | 0            | 0                | 0                      | 64             | 2                  | 6                    | 12                  | 84                       | 159                         | -75                      |
| 2020-2021 | 1            | 1                | 0                      | 83             | 27                 | 8                    | 3                   | 121                      | 129                         | -8                       |
| 2021-2022 | 0            | 2                | -2                     | 78             | 3                  | 2                    | 5                   | 88                       | 159                         | -71                      |
| Average   | 1            | 1                | 0                      | 91             | 18                 | 5                    | 7                   | 120                      | 147                         | -27                      |